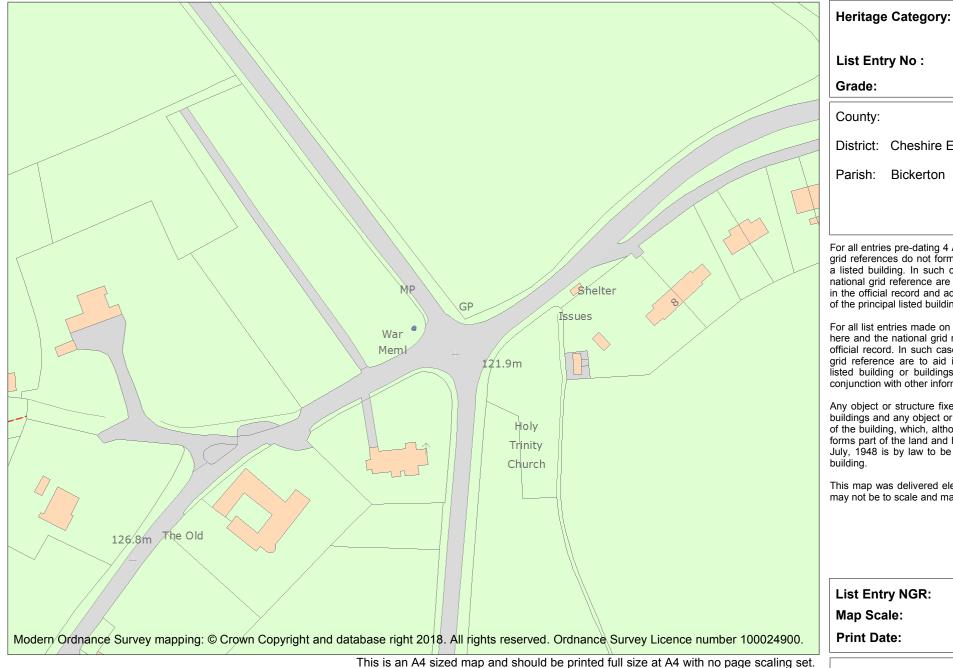

|           |                                                             | Listing |
|-----------|-------------------------------------------------------------|---------|
| ntry No : |                                                             | 1438547 |
| :         |                                                             | II      |
| y:        |                                                             |         |
| t:        | Cheshire East                                               |         |
| :         | Bickerton                                                   |         |
|           |                                                             |         |
|           | es pre-dating 4 April 2011 n<br>ces do not form part of the |         |

For all entries pre-dating 4 April 2011 maps and national grid references do not form part of the official record of a listed building. In such cases the map here and the national grid reference are generated from the list entry in the official record and added later to aid identification of the principal listed building or buildings.

For all list entries made on or after 4 April 2011 the map here and the national grid reference do form part of the official record. In such cases the map and the national grid reference are to aid identification of the principal listed building or buildings only and must be read in conjunction with other information in the record.

Any object or structure fixed to the principal building or buildings and any object or structure within the curtilage of the building, which, although not fixed to the building, forms part of the land and has done so since before 1st July, 1948 is by law to be treated as part of the listed building.

This map was delivered electronically and when printed may not be to scale and may be subject to distortions.

| List Entry NGR: | SJ5101753593 |
|-----------------|--------------|
| Map Scale:      | 1:1250       |
| Print Date:     | 3 May 2024   |